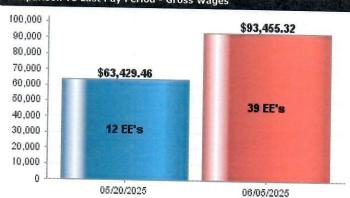

Payables submitted to the Chief and Directors for approval for the month of May 2025

- Payables/Checks in the amount of \$53,621.63
- Payroll Expenses in the amount of \$187,794.61.