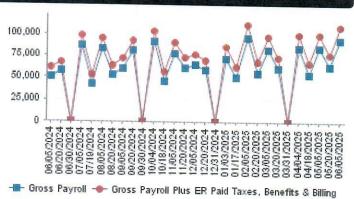

|

## Comparison To Last Pay Period - Gross Wages



## Rolling 12 Month Payroll View



# Revenue & Expense Schell-Vista Fire Protection District

May 1-31, 2025

| Distribution account                          | Total                          |
|-----------------------------------------------|--------------------------------|
| Income                                        | Total                          |
| 2500 Intergovernmental Revenue                | 0.0                            |
| 2504 Strike Team CA Reimburse                 | 5,901.7                        |
| Total for 2500 Intergovernmental Revenue      | \$5,901.7                      |
| 44000 Interest                                | 95,901.7                       |
| 44003 Interest Earned Bank Acc                | 2,620.8                        |
| Total for 44000 Interest                      | \$2,620.8