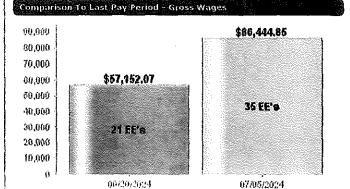

Payables submitted to the Chief and Directors for approval for the month of June 2024:

- Payables/Checks in the amount of \$37,562.68
- Payroll Expenses in the amount of \$160,160.70