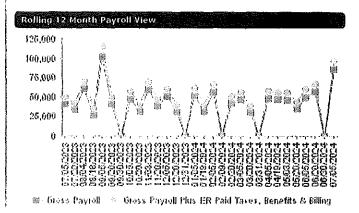

Payables submitted to the Chief and Directors for approval for the month of June 2024:

- Payables/Checks in the amount of \$37,562.68
- Payroll Expenses in the amount of \$160,160.70

#### Bank Account Balances as of June 2024:

- Exchange Bank Checking Account \$163,820.61
- Exchange Bank Money Market Account \$3,379,762.73
- Exchange Bank Payroll Account \$94,311.90