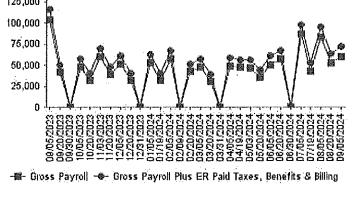

Payables submitted to the Chief and Directors for approval for the month of August 2024:

- Payables/Checks in the amount of \$35,923.58.
- Payroll Expenses in the amount of \$149,265.40.

Bank Account Balances as of August 2024:

- Exchange Bank Checking Account \$118,254.04.
- Exchange Bank Money Market Account \$3,011,761.13.
- Exchange Bank Payroll Account \$115,177.50.

f) Owed to District:

• Toll Fire - \$5,901.75