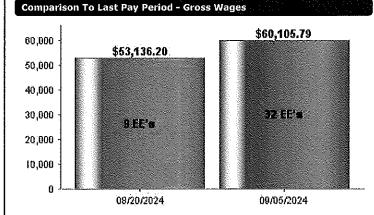

-------------|
| Earning                 | 60,105.79  |              |
| ER Deduction            | 9,362.72   |              |
| Workers Comp Carrier DR | 4,701.78   |              |
| ER Tax (Offset)         | 2,051.01   |              |
| Involce                 | 173.90     |              |
| Involce                 |            | 173,90       |
| ER Tax                  |            | 2,051.01     |
| Check                   |            | 2,063.32     |
| Workers Comp Carrier CR |            | 4,701.78     |
| Deduction               |            | 5,732.17     |
| ER Deduction (Offset)   |            | 9,362.72     |
| Тах                     |            | 12,086.74    |
| Direct Deposit          |            | 40,223.56    |
|                         | 76,395.20  | 76,395.20    |



**Rolling 12 Month Payroll View** 125,000



Innovative Business Solutions, Inc. P: (707)586-4300, F: (877)586-4303 innova Innovative.notification@SaaShr.co Schell-Vista Fire Protection District

Generaled: 09/03/2024 03:22p Generated By: System Administrator Page 1 of 1

Innovative Business Solutions, Inc. Admin

56,424.63

| Expense and Revenue                  |               |            |  |  |  |
|--------------------------------------|---------------|------------|--|--|--|
| August 202                           | 24            |            |  |  |  |
|                                      |               |            |  |  |  |
|                                      |               | \ug 2024   |  |  |  |
|                                      |               |            |  |  |